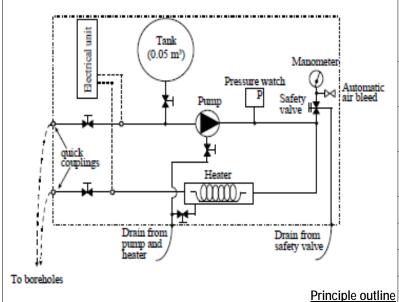

## General TRT data

| Type: Heat injection                        | No TRTs: 01 | Size, weight: 61cm x 61cm x 61cm, 37 Kg |
|---------------------------------------------|-------------|-----------------------------------------|
| Aim: Commercial                             |             | Pump: Circulation, 1/6 HP, 30 l/min     |
| Powered by: Electricity (230V, 16/32A 50hz) |             | Heater: Electrical; 1,5 to 7,5 KW       |
| Built on/in: Hand Portable                  |             | HP/Cooler:                              |

Temperature measurements:

- Temperature(profile,ambient,in-out heatexchanger); Thermistor; ±0.2°C

Flow rate measurements:

-Pressure; transducer sensor

Voltage stabilization: No

Electricity measurement: Yes, Voltage,

Amperage, Battery

GPS: Yes

Remote Control: No

Remote Data Collection: Incoming...

Logger: HOBO Energy Logger Pro