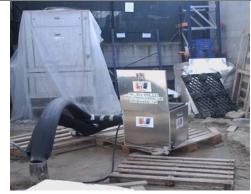

## General TRT data

| Type: Heat injection                        | No TRTs: 01 | Size, weight: 61cm x 61cm x 61cm, 37 Kg |
|---------------------------------------------|-------------|-----------------------------------------|
| Aim: Commercial                             |             | Pump: Circulation, 1/6 HP, 30 l/min     |
| Powered by: Electricity (230V, 16/32A 50hz) |             | Heater: Electrical; 1,5 to 7,5 KW       |
| Built on/in: Hand Portable                  |             | HP/Cooler:                              |